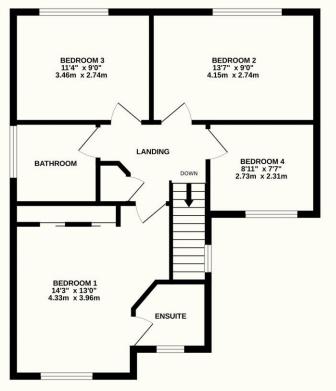

Starfield, Crowborough, TN6 1US

This chain free four-bedroom detached home is located in a sought-after private cul-de-sac in Crowborough. The well-proportioned accommodation comprises a porch leading into the large entrance hallway, sociable kitchen/breakfast room, spacious sitting room with patio doors leading directly out on to the rear garden, a separate versatile dining room, a downstairs cloakroom and access into the integral single garage. Leading up the stairs you will find the master bedroom with its own en-suite shower room and built in wardrobes, two further double bedrooms, a fair-sized single room and a family bathroom. To the rear of the house is a lovely garden mostly laid to lawn, and the front has plenty of off-road parking and garage door given another access point to the garage. The location is ideal being within walking distance of Crowborough town centre, bus links and train station with a direct service to London Bridge and Ashdown Forest is within good proximity.

## TOTAL FLOOR AREA: 1360 sq.ft. (126.4 sq.m.) approx.

Whilst every attempt has been made to ensure the accuracy of the floorplan contained here, measurements of doors, windows, rooms and any other items are approximate and no responsibility is taken for any error, omission or mis-statement. This plan is for illustrative purposes only and should be used as such by any prospective purchaser. The services, systems and appliances shown have not been tested and no guarantee as to their operability or efficiency can be given.