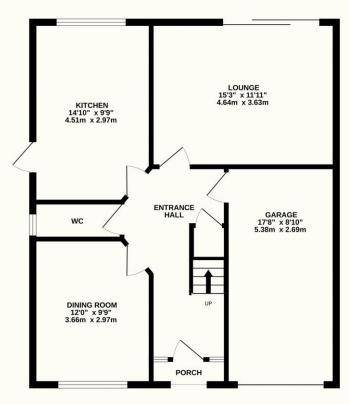

Starfield, Crowborough, TN6 1US

This chain free four-bedroom detached home is located in a sought-after private cul-de-sac in Crowborough. The well-proportioned accommodation comprises a porch leading into the large entrance hallway, sociable kitchen/breakfast room, spacious sitting room with patio doors leading directly out on to the rear garden, a separate versatile dining room, a downstairs cloakroom and access into the integral single garage. Leading up the stairs you will find the master bedroom with its own en-suite shower room and built in wardrobes, two further double bedrooms, a fair-sized single room and a family bathroom. To the rear of the house is a lovely garden mostly laid to lawn, and the front has plenty of off-road parking and garage door given another access point to the garage. The location is ideal being within walking distance of Crowborough town centre, bus links and train station with a direct service to London Bridge and Ashdown Forest is within good proximity.

## TOTAL FLOOR AREA: 1360 sq.ft. (126.4 sq.m.) approx.

Whilst every attempt has been made to ensure the accuracy of the floorplan contained here, measurements of doors, windows, rooms and any other items are approximate and no responsibility is taken for any error, omission or mis-statement. This plan is for illustrative purposes only and should be used as such by any prospective purchaser. The services, systems and appliances shown have not been tested and no guarantee as to their operability or efficiency can be given.